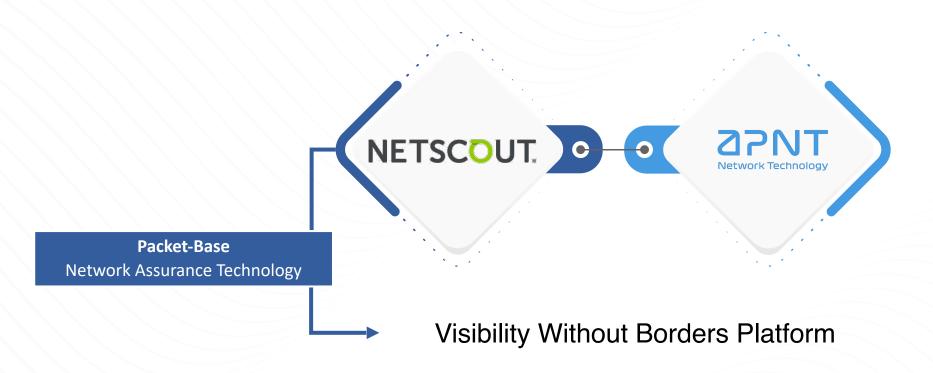

### Apollo, Professionals in Networks and Testing

Inspired by the pioneering of the Apollo space project and the mission critical importance of ensuring 'all systems are go' before launch